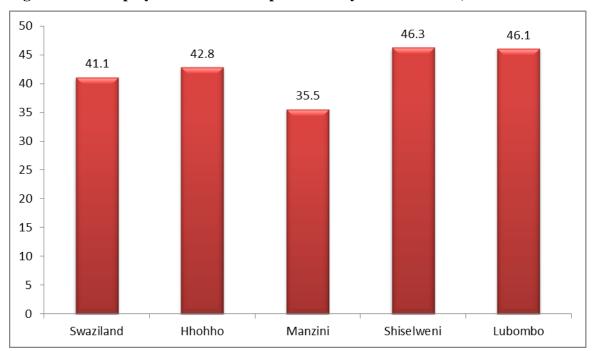

## **ECONOMIC ACTIVITY**

Figure 6.1 Population aged 15 years and above by activity status, Swaziland 2012

Figure 6.2 Unemployment Rate for Population 15 years and above, Swaziland 2012

Figure 6.4 Sectors of Employment for Employed Population 15 years and above