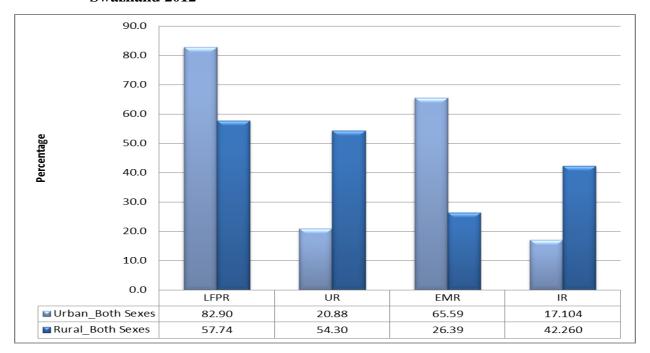

## **ECONOMIC ACTIVITY**

Figure 6.1 Population aged 15 years and above by activity status, Swaziland 2012

Figure 6.2 Unemployment Rate for Population 15 years and above, Swaziland 2012

Figure 6.4 Sectors of Employment for Employed Population 15 years and above

Private Formal – Organized work Public – Public Sector Private Informal – unorganized work

Figure 6.5 Employment Status for Population 15 years and above, by Residence Swaziland 2012

LFPR - Labour Force Participating Rate
UR - Unemployment Rate
IR - Inactivity Rate
EMR - Employment Rate