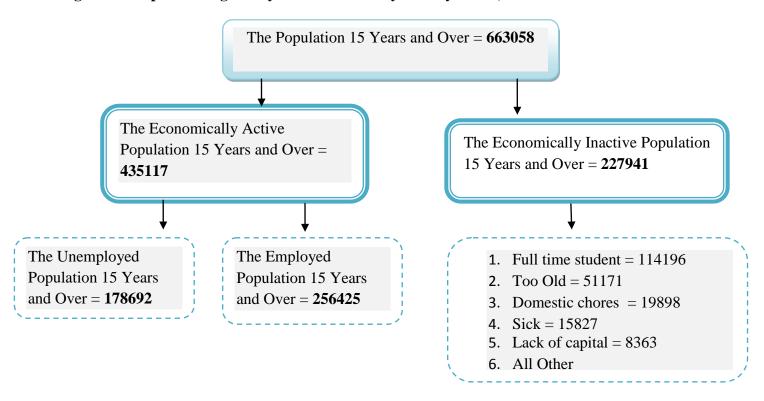

## **ECONOMIC ACTIVITY**

Figure 6.1 Population aged 15 years and above by activity status, Swaziland 2012

Figure 6.2 Unemployment Rate for Population 15 years and above, Swaziland 2012

Figure 6.4 Sectors of Employment for Employed Population 15 years and above