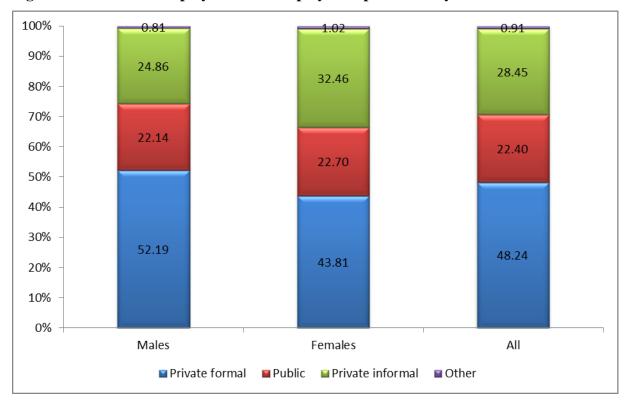

## **ECONOMIC ACTIVITY**

Figure 6.1 Population aged 15 years and above by activity status, Swaziland 2012

Figure 6.2 Unemployment Rate for Population 15 years and above, Swaziland 2012

Figure 6.4 Sectors of Employment for Employed Population 15 years and above

Private Formal – Organized work Public – Public Sector Private Informal – unorganized work

Figure 6.5 Employment Status for Population 15 years and above, by Residence Swaziland 2012

LFPR - Labour Force Participating Rate
UR - Unemployment Rate
IR - Inactivity Rate
EMR - Employment Rate