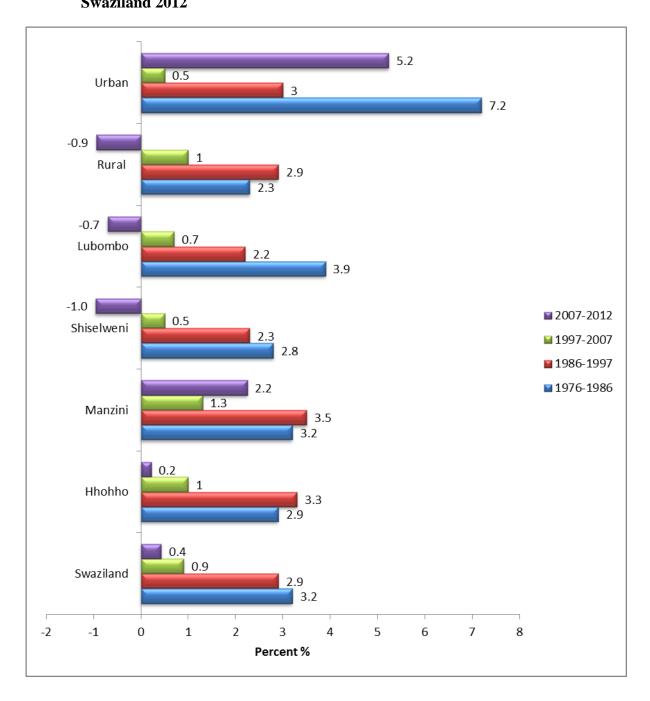

## POPULATION STRUCTURE

Figure 1.1: Swaziland Percentage Population Growth Rate by Residence and Region,
Swaziland 2012